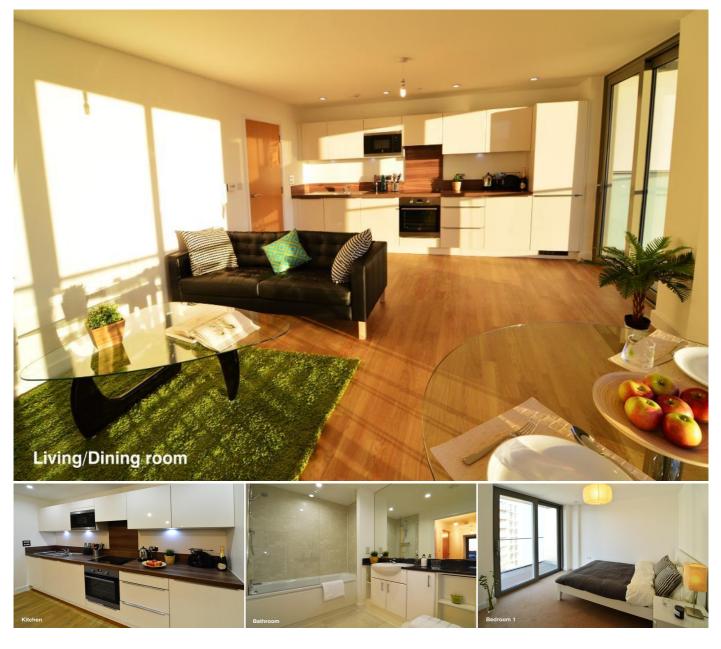

## Description

Part of the sought after Renaissance Development in Lewisham, this superb two bedroom apartment comes fully furnished, available to rent from the 8th August.

The apartment consists of 2 fantastic sized rooms, a three piece bathroom and an open plan reception area. Spanning just over 600 sq ft, the property is bright and spacious allowing plenty of natural right through the floor to ceiling windows. Enjoy fantastic views from the wrap around balcony, which can be accessed both from the reception and master room.

Additional benefits include 24 hour concierge, access to communal gardens and secure bike storage.

The property is located within minutes walk to Lewisham DLR which provides excellent access to Canary Wharf and the City.