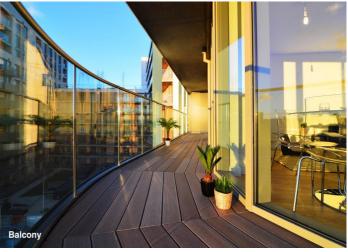

## Description

Part of the sought after Renaissance Development in Lewisham, this superb two bedroom apartment comes fully furnished, available to rent from the 8th August.

The apartment consists of 2 fantastic sized rooms, a three piece bathroom and an open plan reception area. Spanning just over 600 sq ft, the property is bright and spacious allowing plenty of natural right through the floor to ceiling windows. Enjoy fantastic views from the wrap around balcony, which can be accessed both from the reception and master room.