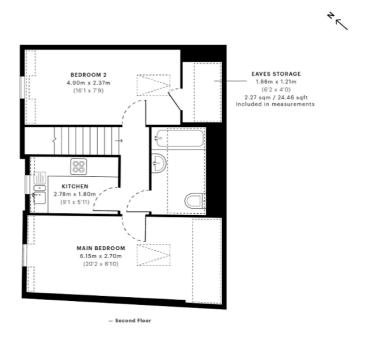

Morval Road, SW2 CAPTURE DATE 02/07/2022 LASER SCAN POINTS 49,801,056 GROSS INTERNAL AREA

51.24 sqm / 551.54 sqft

IPMS 3B RESIDENTIAL 48.72 sqm / 524.42 sqft IPMS 3C RESIDENTIAL 46.90 sqm / 504.83 sqft

Disclaimer: These particulars are thought to be materially correct though their accuracy is not guaranteed and they do not form part of any contract. All measurements are approximate and we have not tested any fitted appliances, electrical or plumbing installation or central heating systems.