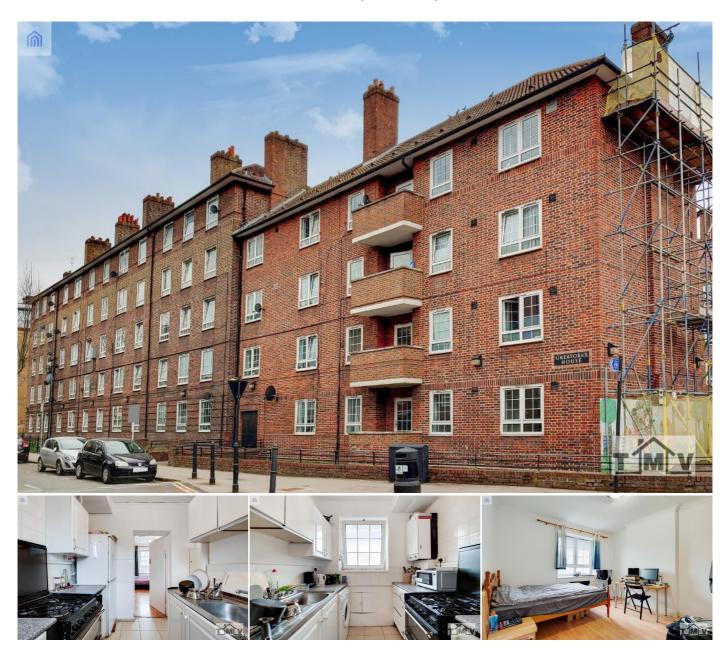

## 2 Bedroom Flat for Sale

Greatorex Street, London, E1 5NS

## **Description**

TMV present this 2 bedroom third floor flat conveniently located near to Brick Lane, E1. The property benefits from two excellent sized rooms, a large living room and a separate kitchen.

Brick Lane and Shoreditch are both minute's walk away offering a vast range of shops, bars and restaurants. Liverpool Street and Aldgate East Station are both within walking distance.

Total Internal Gross Area 53.80 sqm