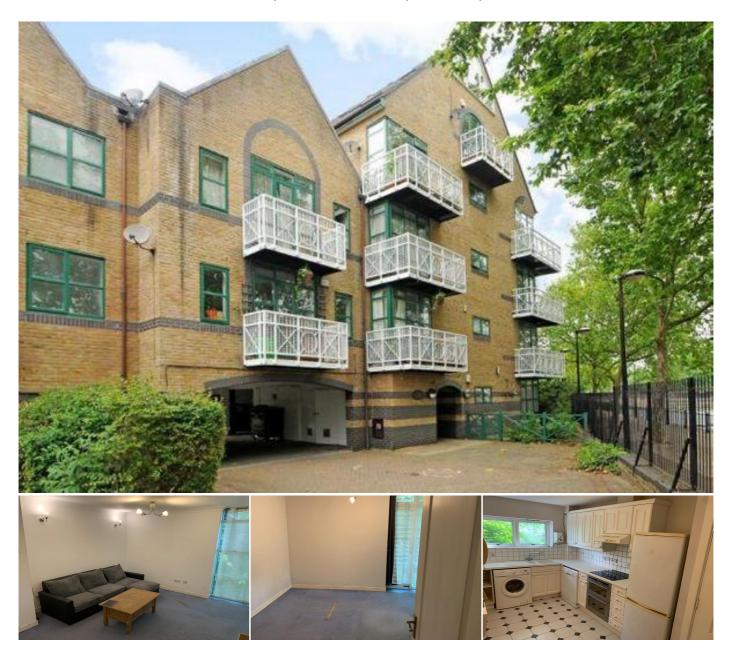

## **1 Bedroom Apartment for Rent**

Eleanor Close, Canada Water, London, SE16 6PY

## **Key Features**

Secure Gated Development
Close to Canada Water Station
1 Bedroom Flat
River Views
More Pictures to follow

## Description

Available for £1350 per calendar month, this 1 bedroom flat is located conveniently next to Canada Water Underground Station. The flat is offered fully furnished with a large living room and a separate fully fitted kitchen. The bathroom has been recently refurbished to a high standard and features a rainforest shower. An allocated parking space also comes with the property.