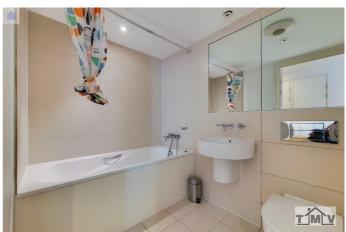

The property comprises open-plan reception room and kitchen with a range of integrated appliances, master bedroom with en-suite, second bedroom and bathroom. Additional benefits include wooden flooring, plenty of storage space and large windows allowing plenty of natural light.