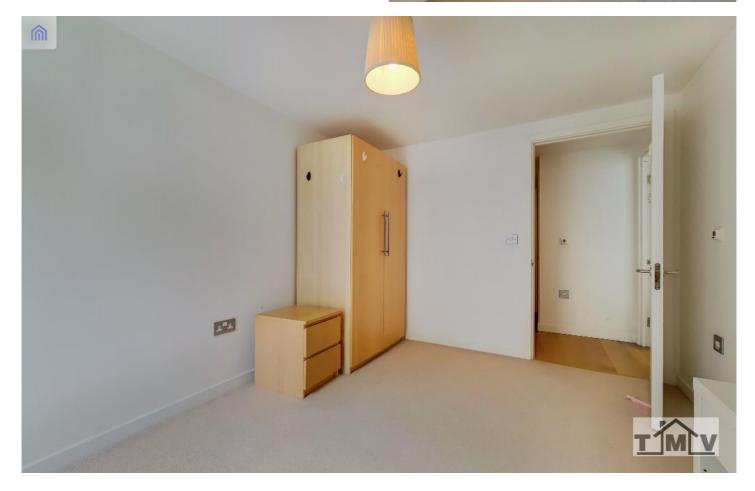

The property comprises open-plan reception room and kitchen with a range of integrated appliances, master bedroom with en-suite, second bedroom and bathroom. Additional benefits include wooden flooring, plenty of storage space and large windows allowing plenty of natural light.