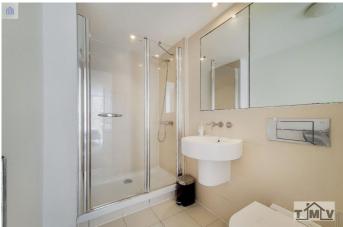

The property comprises open-plan reception room and kitchen with a range of integrated appliances, master bedroom with en-suite, second bedroom and bathroom. Additional benefits include wooden flooring, plenty of storage space and large windows allowing plenty of natural light.