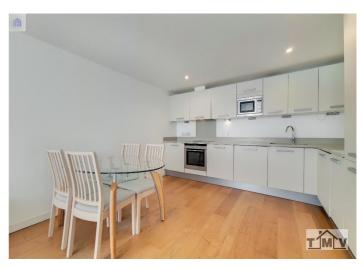

The property comprises open-plan reception room and kitchen with a range of integrated appliances, master bedroom with en-suite, second bedroom and bathroom. Additional benefits include wooden flooring, plenty of storage space and large windows allowing plenty of natural light.