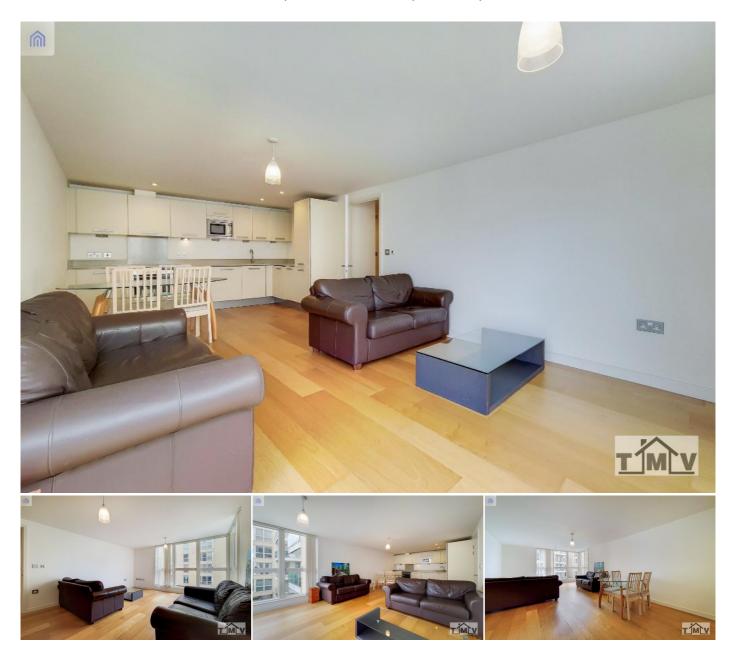

## Description

TMV are proud to present this fabulous contemporary luxury flat on the 2nd floor of the desired Water Gardens development. This amazing two bedroom property benefits from a modern interior with a smart neutral finish.

The property comprises open-plan reception room and kitchen with a range of integrated appliances, master bedroom with en-suite, second bedroom and bathroom. Additional benefits include wooden flooring, plenty of storage space and large windows allowing plenty of natural light.