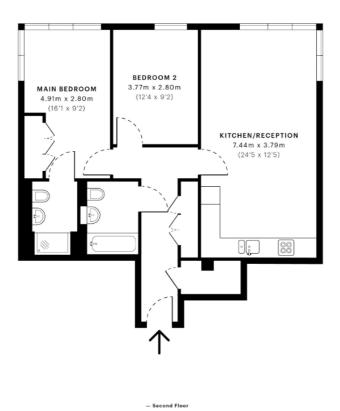

The property comprises open-plan reception room and kitchen with a range of integrated appliances, master bedroom with en-suite, second bedroom and bathroom. Additional benefits include wooden flooring, plenty of storage space and large windows allowing plenty of natural light.

74.98 sqm / 807.08 sqft

0.00 sam / 0.00 saft

RESTRICTED HEAD HEIGH Limited use area under 1.5 0.12 sqm / 1.29 sqft

IPMS 3B RESIDENTIAL 76.76 sqm / 826.24 sqft IPMS 3C RESIDENTIAL 74.51 sqm / 802.02 sqft

Disclaimer: These particulars are thought to be materially correct though their accuracy is not guaranteed and they do not form part of any contract. All measurements are approximate and we have not tested any fitted appliances, electrical or plumbing installation or central heating systems.