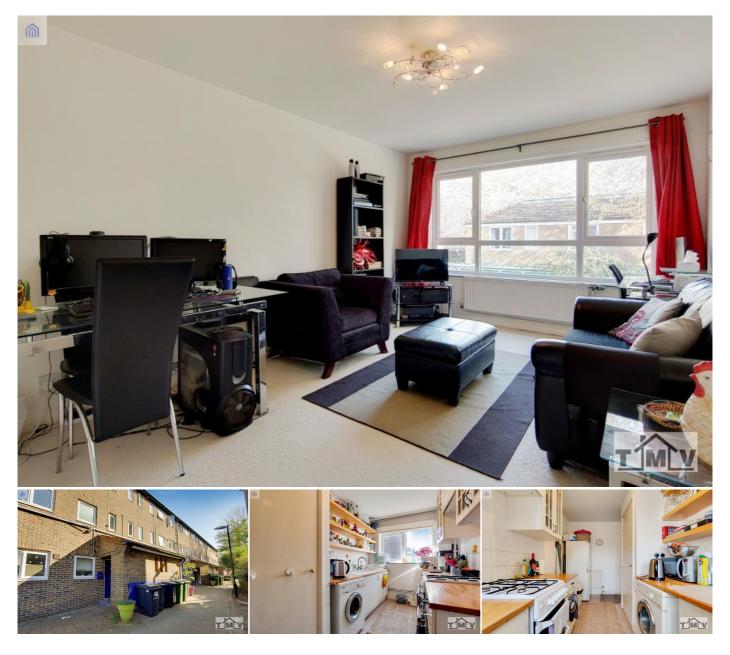

## Description

A bright one bedroom first floor flat situated in Lambeth.

This fantastic flat comprises a spacious reception benefitting from wide double glazed windows allowing plenty of light. There is a fully fitted kitchen and a large double bedroom allowing plenty of storage space. There is a tiled shower room which features an electric shower.

The flat has access to it's own courtyard with a large shared garden space and benefits from off-street parking.

Telephone: 0207 183 2244 Email: info@tmvestateagents.co.uk Website: www.tmvestateagents.co.uk