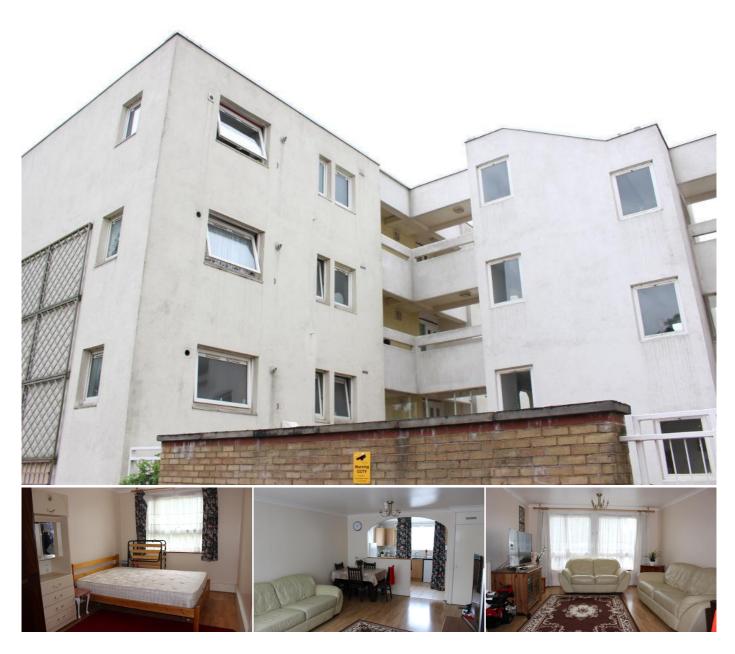

## 1 Bedroom Flat for Rent

Narrow Street, Docklands, London, E14 8DE

## **Key Features**

• Large Double Room • Secure Gated Development • Furnished • Close to Local Amenities

## Description

TMV Estate Agents present this stunning 1 Bedroom flat within a secure gated development in Docklands, E14. The property consists of a large double bedroom, fitted kitchen, large lounge area, family bathroom and a separate W/C.

Close to All local Amenities and within walking distance to Canary Wharf.

The apartment is located off the historic Narrow Street and is within walking distance of Limehouse DLR, Westferry DLR, The Thames Path and Canary Wharf.