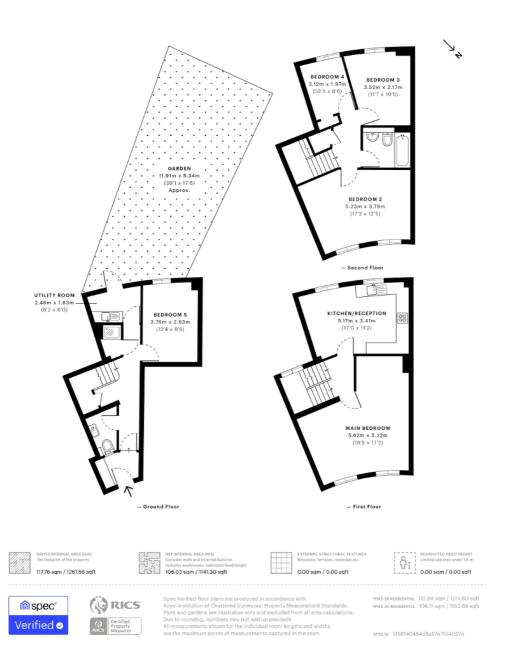

## **Key Features**

Four Bedrooms
 Terraced House
 2 Bathrooms
 Large Kitchen
 Rear Garden
 Garage
 Close to Canada Water Station
 Fantastic Views of the Lake

Bray Crescent, SE16

CAPTURE DATE 27/10/2020 LASER SCAN POINTS 39,906,836

GROSS INTERNAL AREA

117.76 sqm / 1267.56 sqft

**Disclaimer:** These particulars are thought to be materially correct though their accuracy is not guaranteed and they do not form part of any contract. All measurements are approximate and we have not tested any fitted appliances, electrical or plumbing installation or central heating systems.