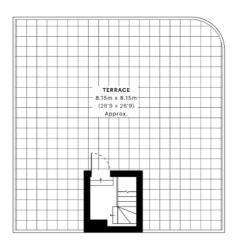

## **Key Features**

Two Bedroom
 Great Location
 Top Floor
 Private Roof Terrace
 Intercom
 Canada Water & Surrey Quays Stations
 Share Of Freehold
 Parking Available

## Description

\*\*\*\*£550,000 - £600,000\*\*\*\* Guide Price

TMV Estate Agents are delighted to present this wonderful two bedroom property for sale in the lovely Duke of Suffolk House.

The property presents itself with two good size bedroom , a decent size living room with your own private roof terrace.