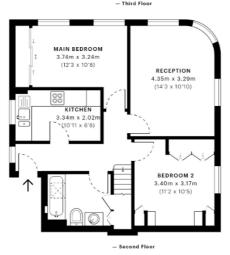

## Duke Of Suffolk, SE16

CAPTURE DATE 06/07/2022 LASER SCAN POINTS 79,354,992

GROSS INTERNAL AREA

62.04 sqm / 667.79 sqft

GROSS INTERNAL AREA (GIA)
The footprint of the property
62.04 sqm / 667.79 sqft

NET INTERNAL AREA (NIA)

Excludes walls and external features
Includes washrooms, restricted head heig

57.14 sqm / 615.05 sqft

EXTERNAL STRUCTURAL FEATURES
Balconies, terraces, verandas etc.

60.75 sqm / 653.91 sqft

RESTRICTED HEAD HEIGHT
Limited use area under 1.5 m
0.00 sqm / 0.00 sqft

IPMS 38 RESIDENTIAL 122.54 sqm / 1319.01 sqft IPMS 3C RESIDENTIAL 119.21 sqm / 1283.17 sqft

Spec Verified floor plans are produced in accordance with Royal Institution of Chartered Surveyors' Property Measurement Standards. Plots and gardens are illustrative only and excluded from all area calculations Due to roundling, numbers may not add up precisely. All measurements shown for the individual room lengths and widths