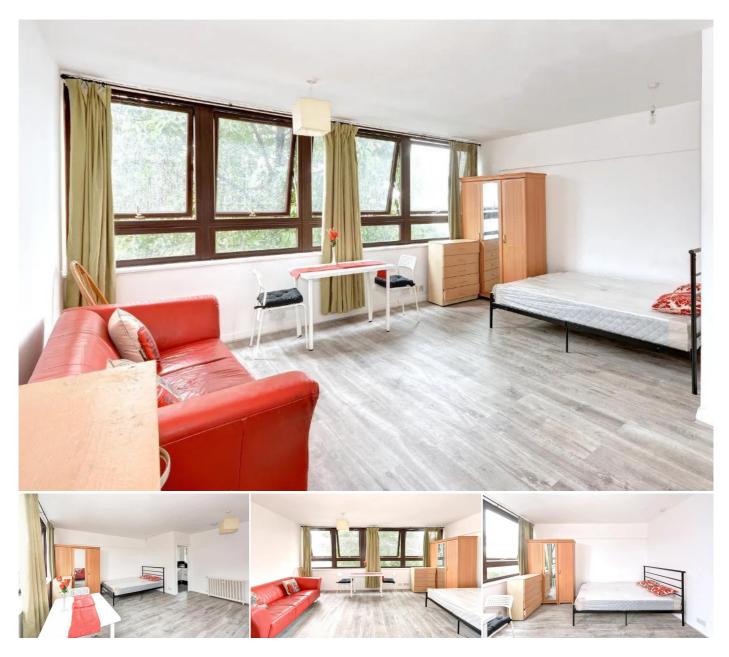

## \*\*\*CASH BUYERS ONLY\*\*\*\*\*\*

Studio flat for sale located in Bethnal Green E2. Well presented and spacious with a separate fully fitted kitchen. Bethnal Green Underground Station is within easy reach offering excellent transport links.

GROSS INTERNAL FLOOR AREA: 33.4 sq.m (359.6 sq.ft)

Measured in accordance with RICS code of measuring practice. These plans are for representation purposes only and should be used as such by any related party. Every attempt is made to ensure accuracy, however, all measurements are approximate.