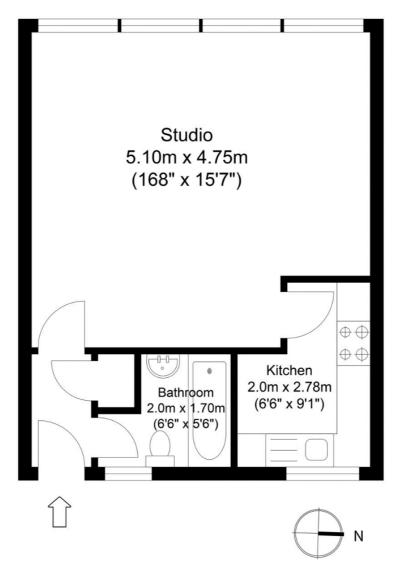

GROSS INTERNAL FLOOR AREA: 33.4 sq.m (359.6 sq.ft)

Measured in accordance with RICS code of measuring practice. These plans are for representation purposes only and should be used as such by any related party. Every attempt is made to ensure accuracy, however, all measurements are approximate.