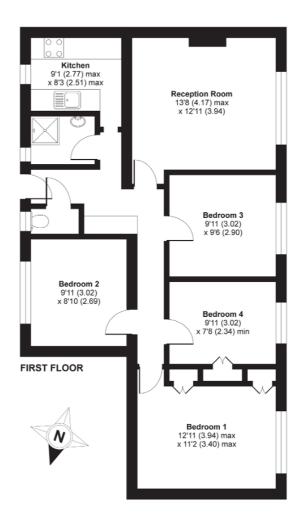

## Hanbury Street, London, E1

APPROX. GROSS INTERNAL FLOOR AREA 837 SQ FT 77.7 SQ METRES

Whilst every attempt has been made to ensure the accuracy of the floor plan contained here, measurements of doors, windows and rooms are approximate and no responsibility is taken for any error, omission or misstatement. These plans are for representation purposes only as defined by RICS Code of Measuring Practice and should be used as such by any prospective purchaser. Specifically no guarantee is given on the total square footage of the properly if quoted on this plan. Any figure given is for initial guidance only and should not be relied on as a basis of valuation.