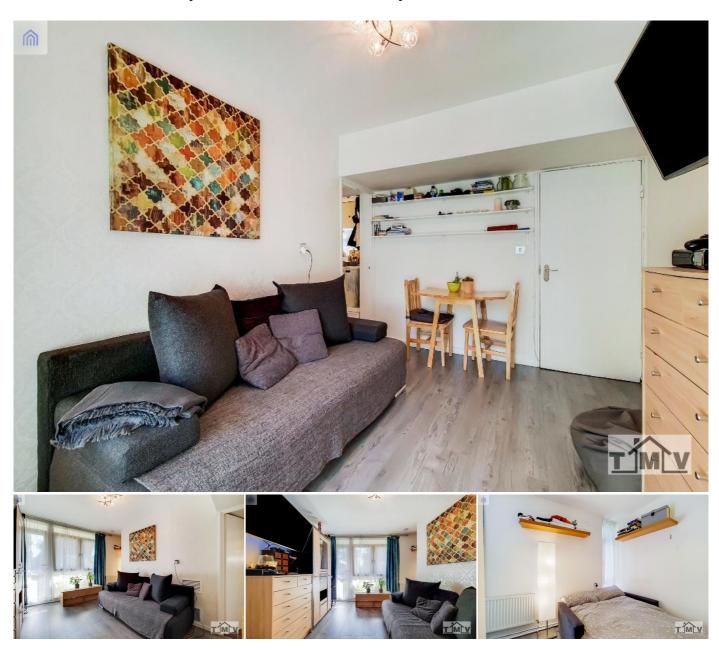

## Description

GUIDE PRICE: £205,000 - £225,000

TMV are proud to bring to market this extremely well presented ground floor flat, located in a quiet residential area of Bermondsey. The property benefits from a modern separate kitchen, bright living room and plenty of storage throughout. Additional benefits include a front patio area and also access to a rear garden.

Bermondsey Station (Zone 2) is within walking distance providing excellent transport links to the City and West End.

Damory House, SE16

CAPTURE DATE 08/09/2021 LASER SCAN POINTS 1,614,771

GROSS INTERNAL AREA

30.89 sqm / 332.50 sqft

**Disclaimer:** These particulars are thought to be materially correct though their accuracy is not guaranteed and they do not form part of any contract. All measurements are approximate and we have not tested any fitted appliances, electrical or plumbing installation or central heating systems.