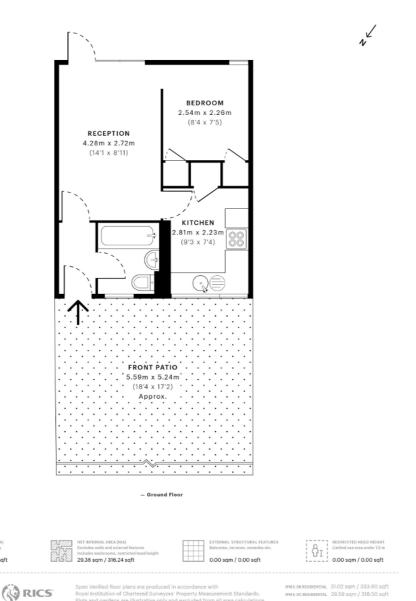

Bermondsey Station (Zone 2) is within walking distance providing excellent transport links to the City and West End.

Damory House, SE16

CAPTURE DATE 08/09/2021 LASER SCAN POINTS 1,614,771

GROSS INTERNAL AREA

30.89 sqm / 332.50 sqft

**Disclaimer:** These particulars are thought to be materially correct though their accuracy is not guaranteed and they do not form part of any contract. All measurements are approximate and we have not tested any fitted appliances, electrical or plumbing installation or central heating systems.