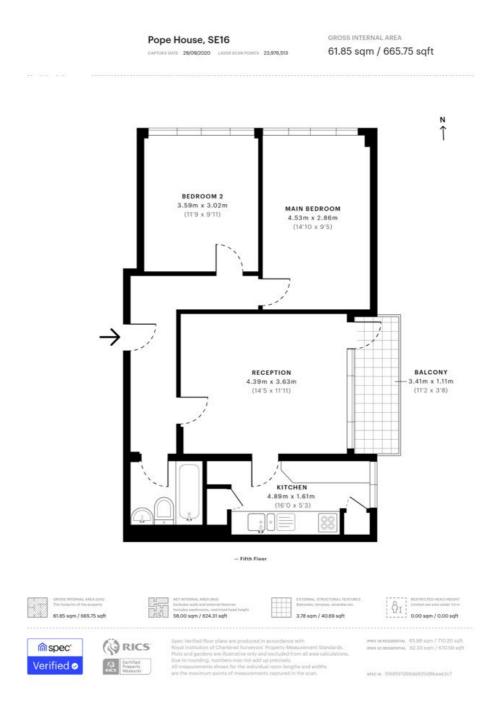

The property comprises of a spacious reception room with a private balcony, a modern kitchen double bedroom and a modern bathroom.

**Disclaimer:** These particulars are thought to be materially correct though their accuracy is not guaranteed and they do not form part of any contract. All measurements are approximate and we have not tested any fitted appliances, electrical or plumbing installation or central heating systems.