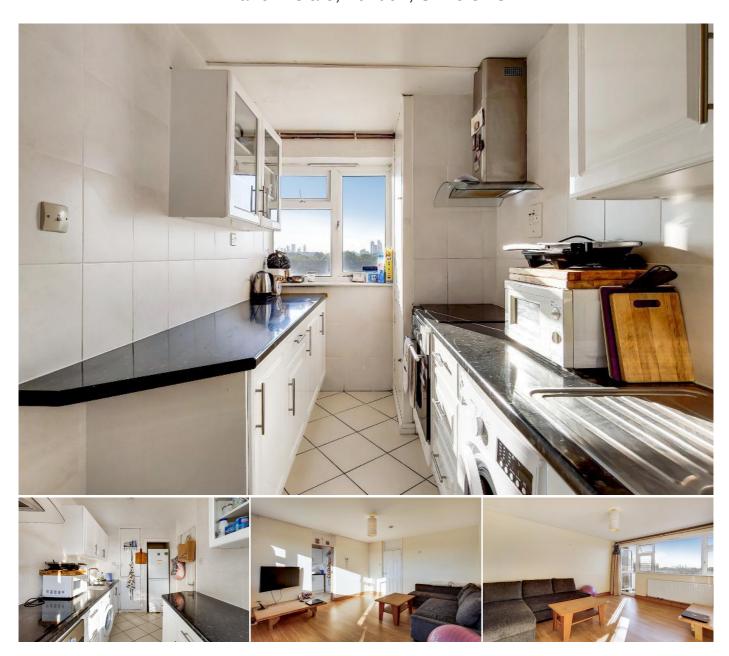

## Description

A recently refurbished two bedroom flat, located within a short walk of both Bermondsey Underground and South Bermondsey Mainline Station offering easy access into Canary Wharf and the City.

The property comprises of a spacious reception room with a private balcony, a modern kitchen double bedroom and a modern bathroom.

**Disclaimer:** These particulars are thought to be materially correct though their accuracy is not guaranteed and they do not form part of any contract. All measurements are approximate and we have not tested any fitted appliances, electrical or plumbing installation or central heating systems.