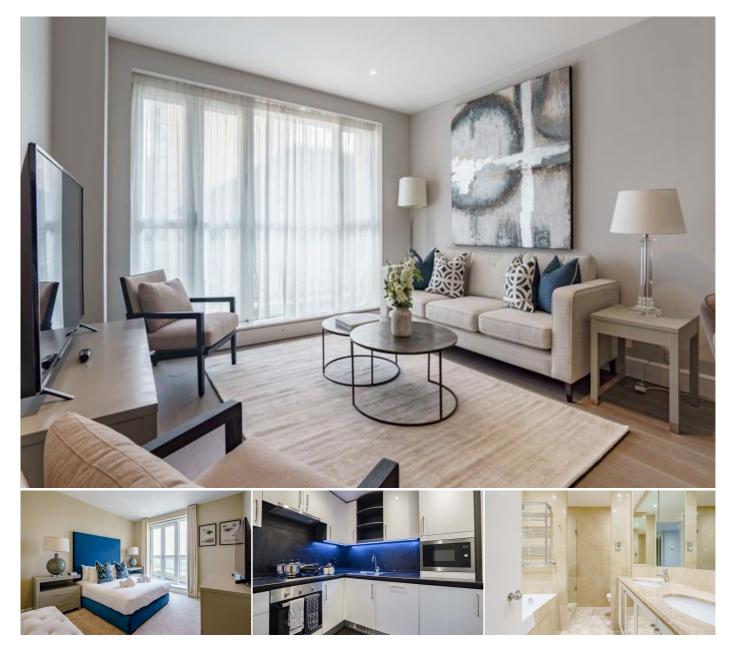

## Description

This luxurious interior designed two-bedroom, two bathroom apartment on the seventh floor of this waterfront estate is set over 966 SqFt. This spacious apartment with modern open-plan living space is fully furnished and enjoys wooden flooring and dedicated dining area in the reception room.