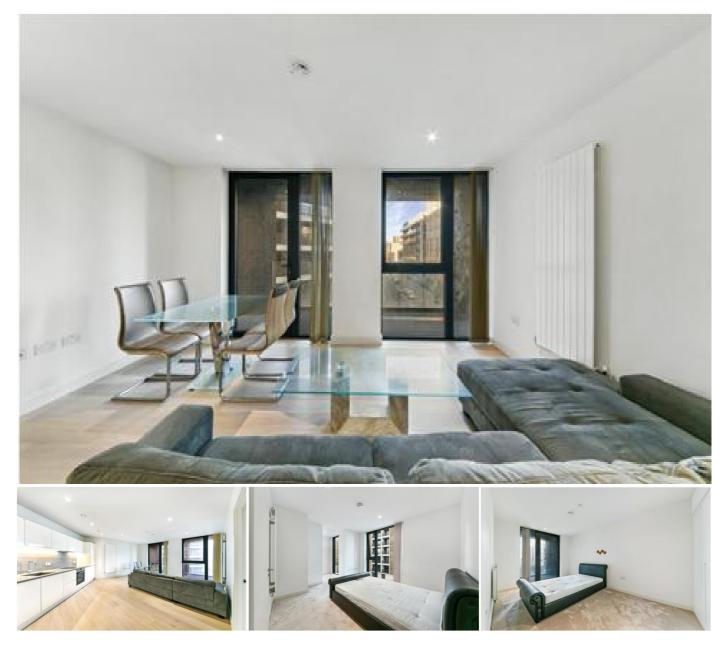

## Description

TMV present this superb two bedroom ,two bathroom apartment located in the sought after Royal Wharf Development, E16. This fantastic 3rd floor apartment offers 794 sqft of internal space, two bedrooms, two bathrooms and a large west facing terrace. The open plan kitchen/reception and the second bedroom has direct access on to a private balcony, with engineered oak flooring throughout. The apartment offers two double bedrooms and two bathrooms (one en-suite ) finished in a sleek contemporary monochrome style. The apartment comes with a secure underground parking space included.