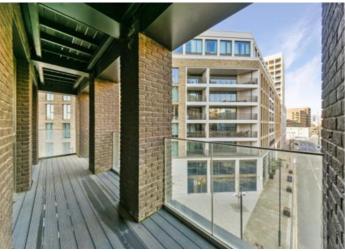

## Description

TMV present this superb two bedroom ,two bathroom apartment located in the sought after Royal Wharf Development, E16. This fantastic 3rd floor apartment offers 794 sqft of internal space, two bedrooms, two bathrooms and a large west facing terrace. The open plan kitchen/reception and the second bedroom has direct access on to a private balcony, with engineered oak flooring throughout. The apartment offers two double bedrooms and two bathrooms (one en-suite ) finished in a sleek contemporary monochrome style. The apartment comes with a secure underground parking space included.