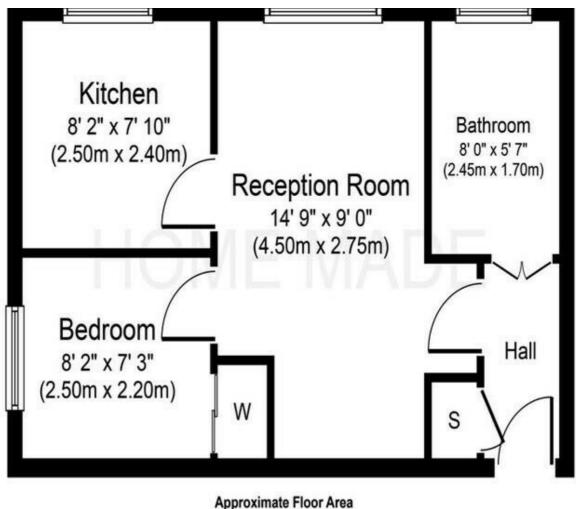

This property is close to Surrey Quays, Canada Water, Deptford and Deptford Bridge train stations for easy access to City of London and Canary Wharf.

Approximate Floor Area 355 sq. ft. (33.0 sq. m.)

**Disclaimer:** These particulars are thought to be materially correct though their accuracy is not guaranteed and they do not form part of any contract. All measurements are approximate and we have not tested any fitted appliances, electrical or plumbing installation or central heating systems.