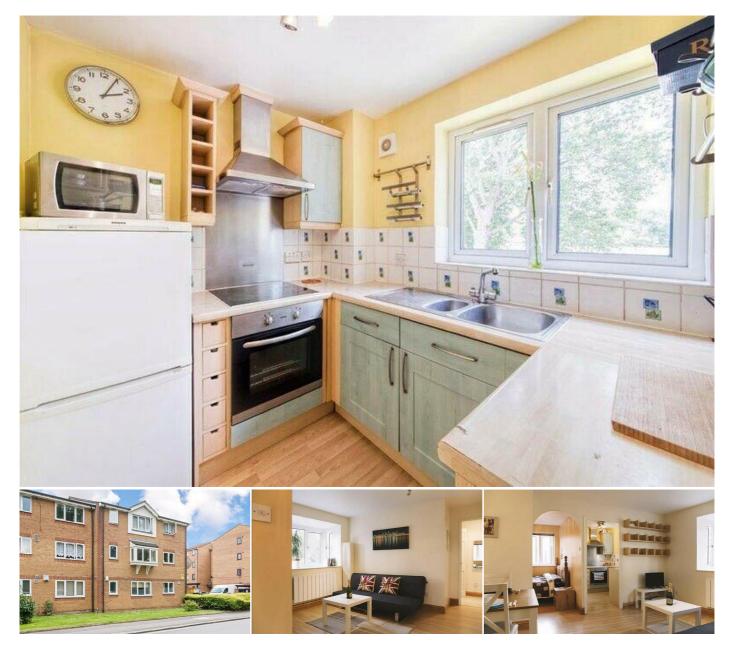

## Description

TMV are delighted to present this 1 bedroom flat located in Deptford. This property comprises of a bright and spacious lounge, Modern Kitchen, Bedroom with fitted wardrobes, Modern Bathroom suite and an abundance of storage.

This property benefits from Allocated parking and communal gardens. Water bill is included in the rent. This property is just a short walk from Surrey Quays shopping centre and surrounding amenities. This property also benefits from being directly opposite Deptford Park.