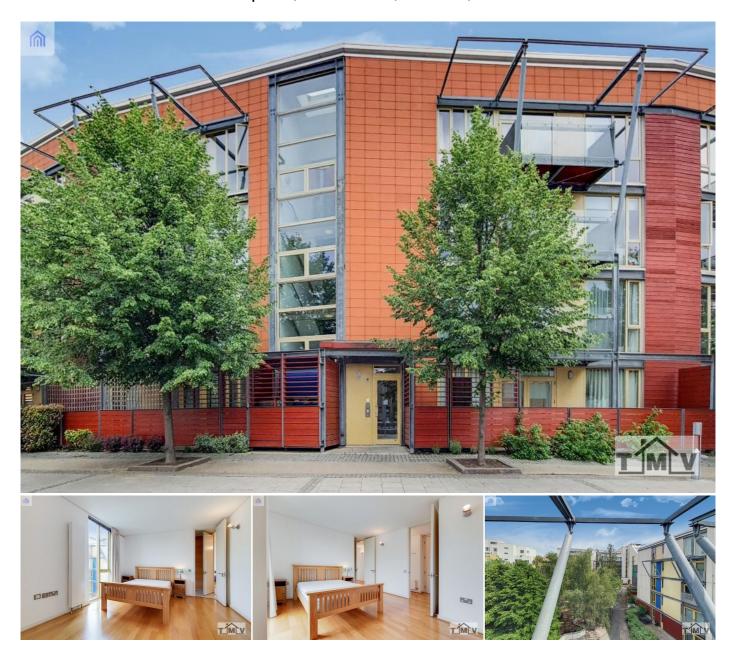

## **2 Bedroom Apartment for Rent**

School Square, Greenwich, London, SE10 0QY

## **Key Features**

• 2 Bedroom • 2 Bathroom • Master Room with En-Suite • Private Balcony • Open Plan • Excellent Transport Links • Virtual Tour Available • Parking Available

## Description

Modern and spacious 2 bedroom, 2 bathroom apartment located on the popular Millennium Village Development in Greenwich. This apartment benefits from an open plan kitchen with integrated appliances, master bedroom with en-suite shower, double bedroom and a family bathroom. Additional benefits include plenty of storage space and a private balcony.