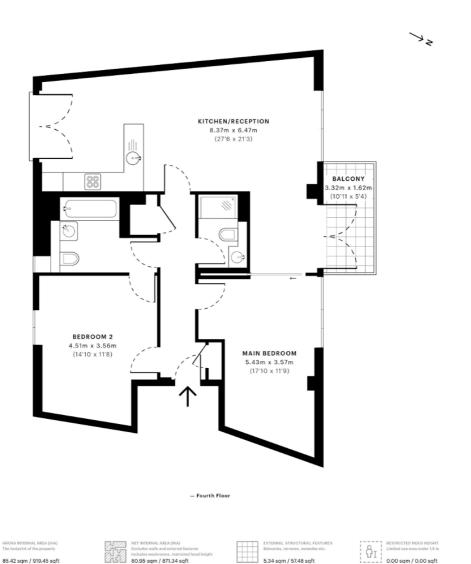

## Description

Modern and spacious 2 bedroom, 2 bathroom apartment located on the popular Millennium Village Development in Greenwich. This apartment benefits from an open plan kitchen with integrated appliances, master bedroom with en-suite shower, double bedroom and a family bathroom. Additional benefits include plenty of storage space and a private balcony.

Call now for more information.

Becquerel Court, SE10

CAPTURE DATE 01/07/2021 LASER SCAN POINTS 2,524,248

GROSS INTERNAL AREA

85.42 sqm / 919.45 sqft

IPMS 3B RESIDENTIAL 91.40 sqm / 983.82 sqft IPMS 3C RESIDENTIAL 87.48 sqm / 941.63 sqft