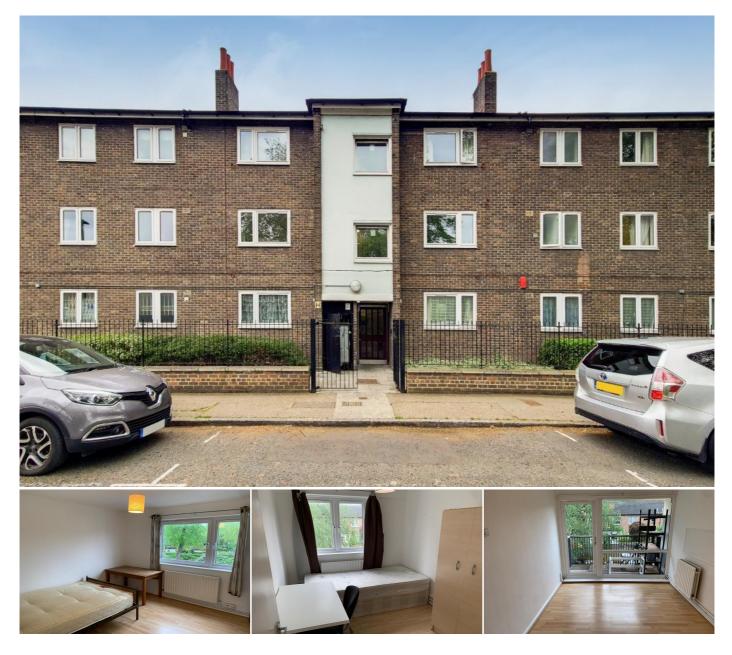

## **4 Bedroom Flat for Rent** Beaumont Square, London, E1 4LZ

## Description

4 bedroom flat located in a quiet residential area of E1. This property benefits from four fantastic sized rooms, fully fitted kitchen and wooden flooring throughout. Located within walking distance of Stepney Green Underground Station providing excellent transport links.