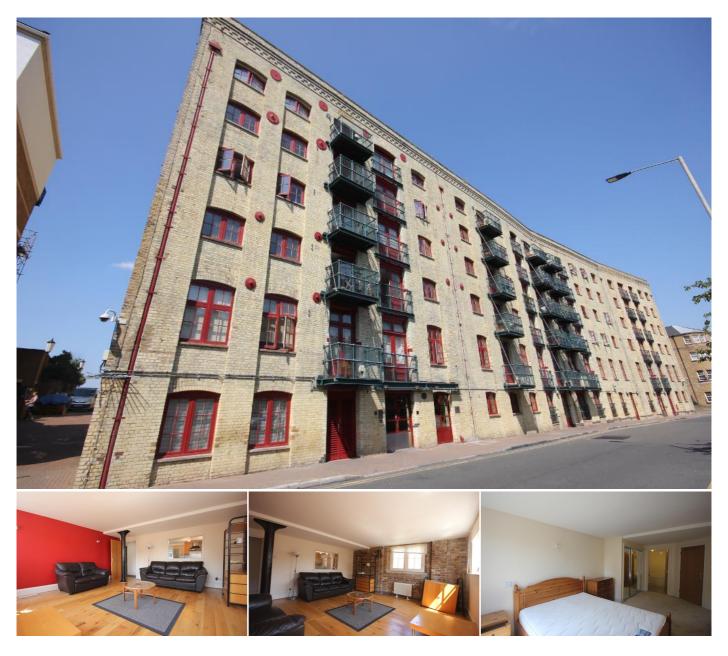

## **2 Bedroom Flat for Rent** Globe Wharf, London, SE16 5XS

## Description

TMV are Proud to present this stunning 2 Bed 2 Bathroom property in the enviable location of SE16. The property is located on the second floor of a private development containing its own swimming pool and gymnasium. This property consists of 2 Double Bedrooms (one en-suite), a large open plan lounge, balcony, Juliet balcony and a separate bathroom and toilet. Underground Parking available on Request. Call now to avoid disappointment.