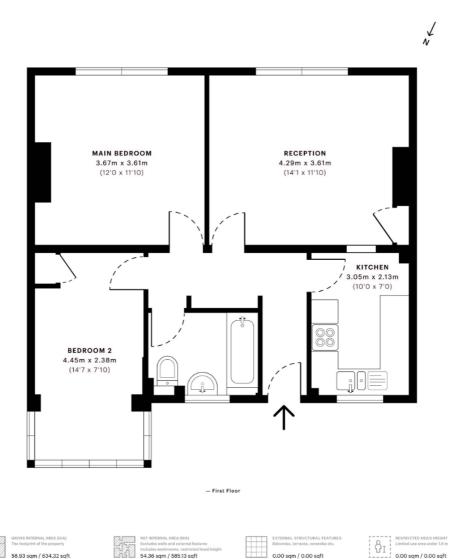

Rogers Estate, E2

CAPTURE DATE 27/01/2021 LASER SCAN POINTS 1,563,165

GROSS INTERNAL AREA 58.93 sqm / 634.32 sqft

IPMS 3B RESIDENTIAL 58.04 sqm / 624.74 sqft IPMS 3C RESIDENTIAL 54.51 sqm / 586.74 sqft

**Disclaimer:** These particulars are thought to be materially correct though their accuracy is not guaranteed and they do not form part of any contract. All measurements are approximate and we have not tested any fitted appliances, electrical or plumbing installation or central heating systems.