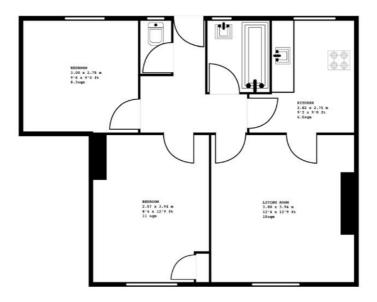

## Done 7 Casson House Hanbury Str...

TOTAL: 50 sqm | 540 sqft NOT TO SCALE

Mhilst every attempt has been made to ensure the accuracy of the floor plan contained here, measurements of doors, windows, rooms and any other items are approximate and no responsibility is taken for any error, omission, or mis-statement. This plan is for illustrative purposes only and should be used as such by any poperative purchaser. The services, systems and appliances shown have not been tested and no longer guarantee as to their operability or