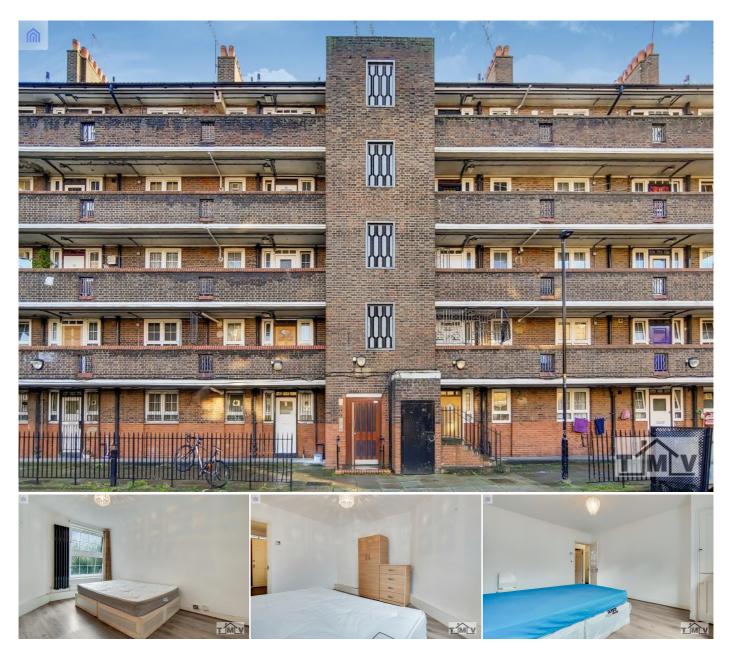

## 2 Bedroom Flat for Rent

Pott street, Bethnal Green, London, E2 0EG

## **Description**

TMV Estate Agents are pleased to offer this two double Bed room first floor flat located a stone's throw away from Bethnal Green Tube Station. The property benefits from two excellent sized rooms, separate fully fitted kitchen and a large living room. All BILLS are included with this property.

The property is conveniently situated in Bethnal Green, with Shoreditch and Brick Lane within walking distance offering an array of bars, restaurants and shops.

Available to view now.

Newcourt House, E2