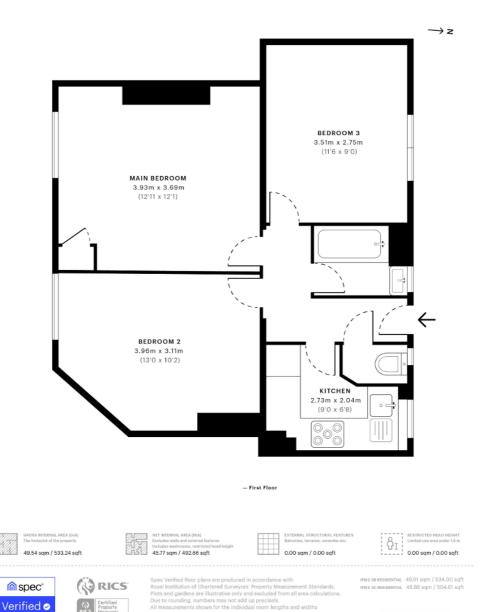

CAPTURE DATE 19/11/2020 LASER SCAN POINTS 1,796,944

GROSS INTERNAL AREA 49.54 sqm / 533.24 sqft

**Disclaimer:** These particulars are thought to be materially correct though their accuracy is not guaranteed and they do not form part of any contract. All measurements are approximate and we have not tested any fitted appliances, electrical or plumbing installation or central heating systems.