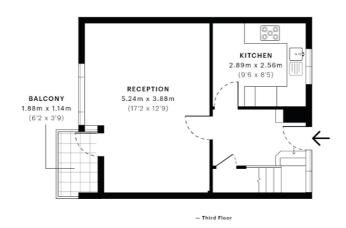

## **Key Features**

3 Bedrooms
Walking distance to Surrey Quays Station
Separate Living Room
Private Balcony
Close to Local Amenities

## Description

TMV are proud to market this fantastic 3 bedroom maisonette in Surrey Quays, SE16. This property is perfect for both 1st time buyers or buy to let investors.

The property boasts 3 fantastic sized rooms, a large separate living room opening to a private balcony and a fully fitted kitchen. The property is located in a friendly residential area and is located close to Surrey Quays Station and the Shopping Centre.

The property offers plenty of rental opportunities to landlords and is available to view now!

Website: www.tmvestateagents.co.uk

GROSS INTERNAL AREA

78.83 sqm / 848.52 sqft

 $\rightarrow$  z

**Disclaimer:** These particulars are thought to be materially correct though their accuracy is not guaranteed and they do not form part of any contract. All measurements are approximate and we have not tested any fitted appliances, electrical or plumbing installation or central heating systems.