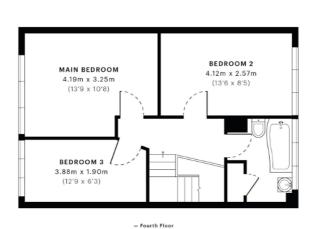

## **Key Features**

3 Bedrooms
Walking distance to Surrey Quays Station
Separate Living Room
Private Balcony
Close to Local Amenities

## Description

TMV are proud to market this fantastic 3 bedroom maisonette in Surrey Quays, SE16. This property is perfect for both 1st time buyers or buy to let investors.

The property boasts 3 fantastic sized rooms, a large separate living room opening to a private balcony and a fully fitted kitchen. The property is located in a friendly residential area and is located close to Surrey Quays Station and the Shopping Centre.